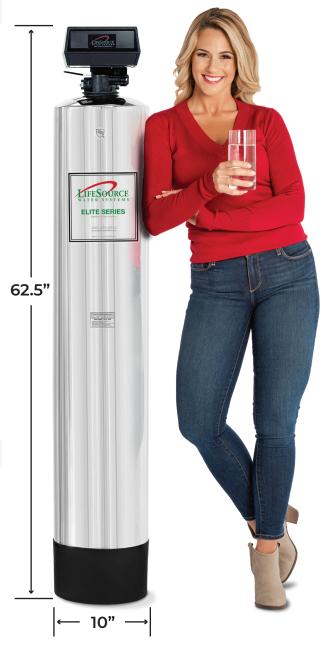

## **Filter Specifications**

Certified Rating: 2.2 million gallons

Flow Rate Tested At: 10 gpm

Max Flow Rate: 17 gpm Dimensions: 10" x 62.5"

**Required Install Space**: 15" x 66"

Pressure Drop: 4 psi

Regulated Pressure: Min. 40 - Max. 100 psi